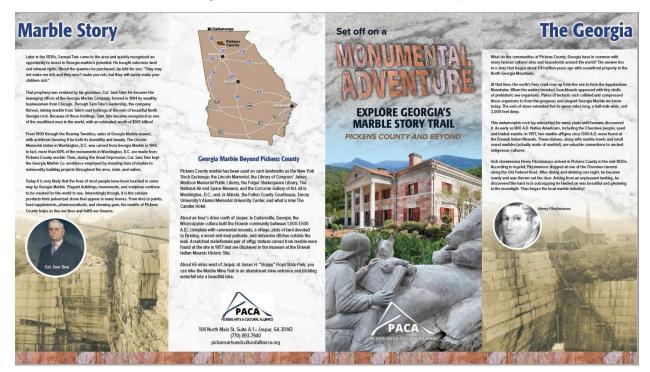

#### **Pickens County Marble Trail Guide Created, Distributed**

### The Monumental Adventure Marble Story Trail Guide was funded and developed by PACA, with input from the Pickens Historical Society, in 2023.

The PACA board is thrilled about the completion of a project that has been on the backburner a long time --- a guide to key marble destinations in Pickens County that will be placed in every rest stop in the state, as well as in locations in our community.

The end product is a colorful pamphlet that provides readers an easy-on-the-eyes, fun to read "trail" of important places that showcase our famed marble heritage. Everything from the all-marble Tate Elementary School, to the Pickens Courthouse and more, it also gives a little history of our marble heritage. Several PACA board members, including Pickens Historical Society President Bill Cagle, oversaw and funded research, creation, editing, and printing of the pamphlet, working in conjunction with 365 Total Marketing.

We would like to thank the Pickens Chamber of Commerce for displaying the guides at the visitor center!