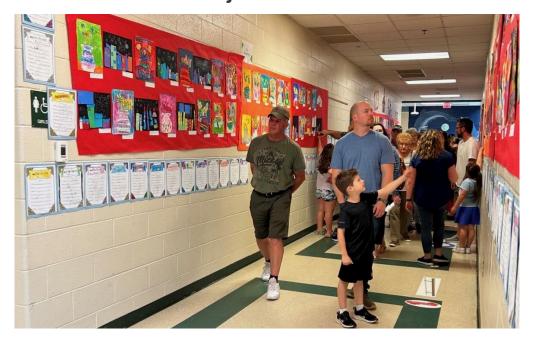

### Hill City Elementary School's Spring Fine Arts Night, programs of which will be supported through a Project of Merit Award.

The PACA board cannot express enough the excitement we have for being able to distribute 14 separate \$1,000 grants for groups that showcase arts and cultural related Projects of Merit.