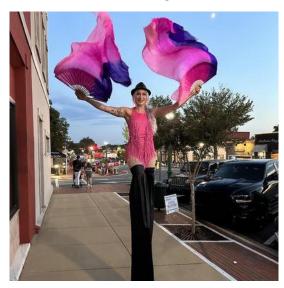

#### **ArtWalk Jasper Continues for Very Successful Second Season!**

A stilt walker thrilled crowds at the September ArtWalk.

Under direction of PACA's Vice President Angela Reinhardt, ArtWalk Jasper saw three e successful events on Main Street in Jasper this year, one in May, September and October. ArtWalk Jasper has solidified itself as a staple for downtown Jasper, with the event now attracting a wider demographic and tourists from out of town than in the 2022 season.

This year's ArtWalks showcased approximately 20-25 juried local artists for EACH event, as well as a headlining band and two solo or duo acts, street and performance art, outdoor artists and food vendors. The 2023 events were more ambitious than 2022 with the addition of stilt walkers, fire twirlers, a maypole, live totem carving, arts-inspired costumes, and more. They brought thousands of people to Main Street who supported downtown businesses where juried artists were placed inside. Business owners reported strong foot traffic and sales every month. Feedback has been overwhelmingly positive, with artists, businesses and attendees enthusiastically wanting the events to return.