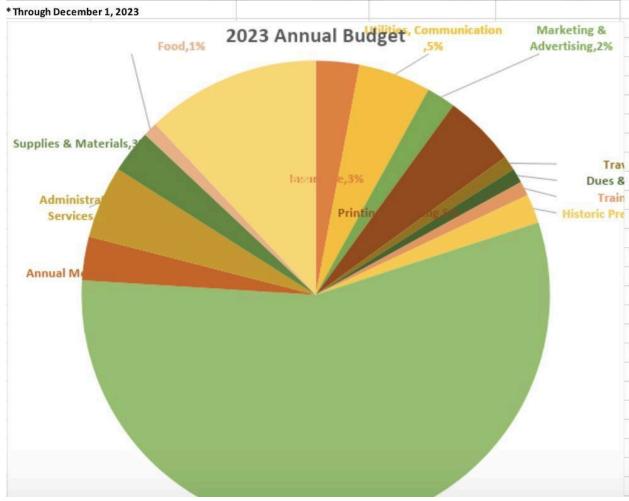

### **Line Item Expenditures**

| Line Item# | Description              | App. Bud | get Amount | -  | Amount Spent* | Balance         |
|------------|--------------------------|----------|------------|----|---------------|-----------------|
| 523100     | Insurance                | \$       | 2,000.00   | \$ | 1,070.00      | \$<br>930.00    |
| 523200     | Utilities, Communication | \$       | 3,000.00   | \$ | 2,116.79      | \$<br>883.21    |
| 523300     | Marketing & Advertising  | \$       | 1,000.00   | \$ | 726.45        | \$<br>273.55    |
| 523400     | Printing & Binding       | \$       | 3,000.00   | \$ | 9             | \$<br>3,000.00  |
| 523500     | Travel                   | \$       | 500.00     | \$ | *             | \$<br>500.00    |
| 523600     | Dues & Fees              | \$       | 500.00     | \$ | 291.00        | \$<br>209.00    |
| 523700     | Training                 | \$       | 500.00     | \$ | ō             | \$<br>500.00    |
| 523850     | Historic Preservation    | \$       | 1,000.00   | \$ | 870.55        | \$<br>129.45    |
| 523851     | Events & Projects        | \$       | 35,300.00  | \$ | 35,419.44     | \$<br>(119.44   |
| 523852     | 523852 Annual Meeting    |          | 2,000.00   | \$ | 748.58        | \$<br>1,251.42  |
| 523900     | Administrative Services  | \$       | 3,000.00   | \$ | я             | \$<br>3,000.00  |
| 531100     | Supplies & Materials     | \$       | 2,000.00   | \$ | 2,407.74      | \$<br>(407.74   |
| 531300     | Food                     | \$       | 1.00       | \$ | 906.03        | \$<br>(905.03   |
| 541300     | Rent-Office & Storage    | \$       | 7,200.00   | \$ | 6,368.00      | \$<br>832.00    |
|            | Total                    | \$       | 61,001.00  | \$ | 43,650.55     | \$<br>17,350.45 |