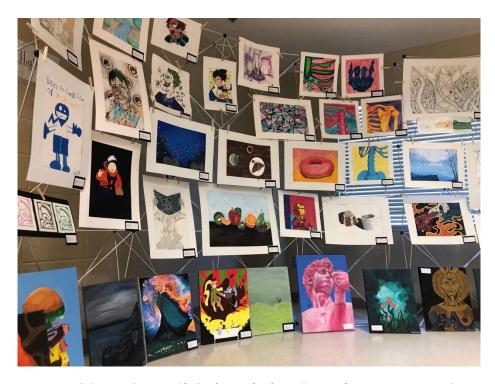

#### **Youth Art Month Encourages, Awards, Student Art**

Students were able to show off their artistic talents for PACA's Youth Art Month.

Parents and Students were invited to a reception where prizes were awarded.

PACA's Youth Art Month Show returned with a colorful bang in March of 2023. Organized by board member Cole Miller, PACA showcased hundreds of pieces of student artwork at the Pickens Recreation Department.

PACA awarded prizes, with  $1^{st}$ ,  $2^{nd}$ , and  $3^{rd}$  place winners receiving cash and gift cards for arts supplies. PACA is proud to be a participant in the Youth Art Month national program and supporting and awarding creativity in our students.